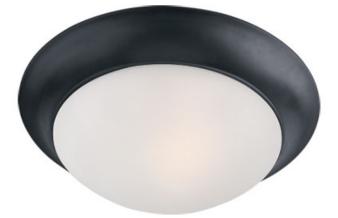

## **PRODUCT DESCRIPTION**

Maxim Lighting's commitment to both the residential lighting and the home building industries will assure you a product line focused on your lighting needs. With Maxim Lighting you will find quality product that is well designed, well priced and readily available.

## MEASUREMENTS

DIMENSION : 12" L x 12" W x 4" H HANGING WEIGHT : 2.6 lb

LAMPING

BULB BULB INCLUDED DIMMABLE

INPUT VOLTAGE :120V : 1 x 60W Incandescent E26 Medium , 60W Total : (Not Included) :Yes

## **FINISHES OPTION**

GLASS Frosted FT

MATERIAL Glass, Steel

RATINGS cETLus Damp Location

ADDITIONAL **OPERATING TEMPERATURE:** -20°C (-4°F), 40°C (104°F)

Always consult a qualified electrician before installing any lighting product.