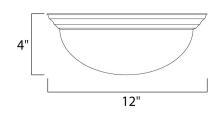

## MEASUREMENTS

DIMENSION : 12" L x 12" W x 4" H HANGING WEIGHT : 2.6 lb

LAMPING

BULB BULB INCLUDED DIMMABLE

INPUT VOLTAGE :120V : 1 x 60W Incandescent E26 Medium , 60W Total : (Not Included) :Yes